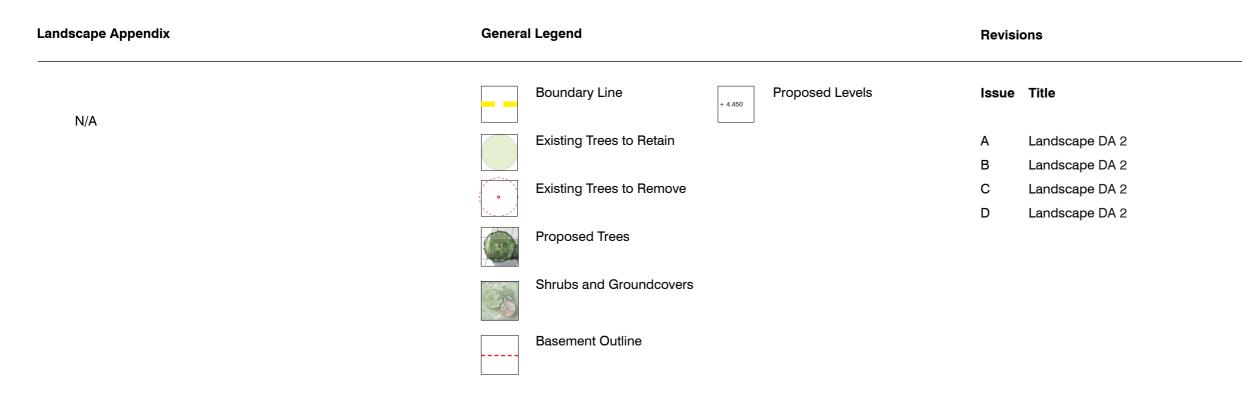

## 2 Contents

- 01 Coversheet
- 02 Contents and Info Page
- 03 Landscape Character
- 04 Landscape Plan Ground
- 05 Landscape Detail Plan Ground 1 of 2
- 06 Landscape Detail Plan Ground 2 of 2

Project /

28-32 SOMERSET ST, KINGSWOOD NSW 2750

### Landscape Plan - Ground 4

- 01 New footpath Refer Engineer
- 02 Booster Refer Engineer
- 03 Proposed direct step entry
- 04 Main building entry (Ground floor entry to building)
- 05 Organic entry seating element
- 06 Timber boardwalk
- 07 Timber boardwalk ramp
- 08 Concrete stairs (Architects)
- 09 Seat with backrest
- 10 Deep soil planting
- 11 Planting on podium
- 12 Turf verge (Public domain)
- 13 Buffer planting to Eastern Boundary
- 14 Bicycle parking
- 15 Proposed crossover Refer Civil
- 16 Driveway down to basement parking
- 17 Egress stairs from basement
- 18 Egress path
- 19 Water tanks
- <sup>20</sup> Substation. Refer Engineer
- 21 Existing Power Poles Refer Engineer
- Property Boundary
- **Basement Outline**

### Landscape Detail Plan - Ground 1 of 1 5

- 01 Raised planter on podium
- 02 Roof overhang above
- Proposed direct step entry 03
- 04 Main building entry (Ground floor entry to building)
- 05 Timber boardwalk
- Organic entry seating element 06
- Seat with backrest 07
- Deep soil planting 08
- Sandstone boulders in garden 09
- Turf verge (Public domain) 10
- New footpath Refer Engineer 11
- Booster Refer Engineer 12
- 13 Existing Power Pole - Refer Engineer

Scale / Rothelowman Issue /

- 01 Retail entry
- Roof overhang above 02
- Timber boardwalk 03
- Timber boardwalk ramp 04
- 05 Concrete stairs (Architects)
- Egress path 06
- Seat with backrest 07
- Deep soil planting 08
- Sandstone boulders in garden 09
- Turf verge (Public domain) 10
- New footpath Refer Engineer 11
- Bicycle parking 12
- Substation. Refer Engineer 13
- **Property Boundary**
- **Basement Outline**