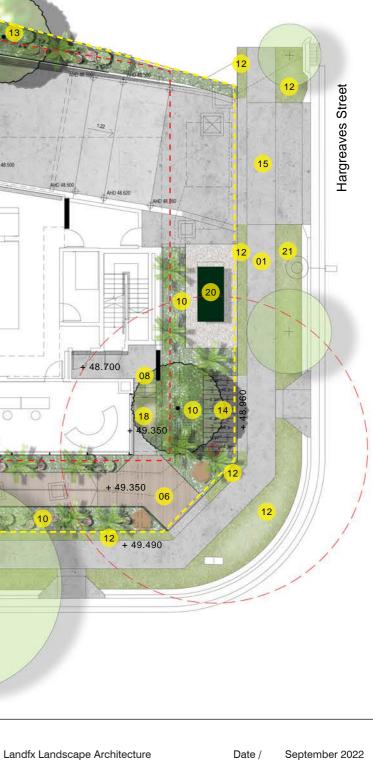

### Landscape Plan - Ground 4

- 01 New footpath Refer Engineer
- 02 Booster Refer Engineer
- 03 Proposed direct step entry
- 04 Main building entry (Ground floor entry to building)
- 05 Organic entry seating element
- 06 Timber boardwalk
- 07 Timber boardwalk ramp
- 08 Concrete stairs (Architects)
- 09 Seat with backrest
- 10 Deep soil planting
- 11 Planting on podium
- 12 Turf verge (Public domain)
- 13 Buffer planting to Eastern Boundary
- 14 Bicycle parking
- 15 Proposed crossover Refer Civil
- 16 Driveway down to basement parking
- 17 Egress stairs from basement
- 18 Egress path
- 19 Water tanks
- <sup>20</sup> Substation. Refer Engineer
- 21 Existing Power Poles Refer Engineer
- Property Boundary
- **Basement Outline**

 
 | | | | |
 | | | |
 | | |
 | |
 | |
 | |
 | |

 0
 2
 4
 6
 8
 101
SCALE 1:200 @ A3

LNNJFX

LANDSCAPE ARCHITECTURE

+ 48.970

28-32 SOMERSET ST, KINGSWOOD NSW 2750

01

+ 49.200

21

North /

C C

010

RL 48.700

+ 48.700

+ 48.700

+ 49.400

01

12

Prepared By / Client / Architect

1:20

+ 49.460

RL 48.500

LANDSCAPE DA 2

Somerset Street

04

+ 48.700

+ 49.250

12

000000000000000

0000000

+ 49.320

Boston Global Rothelowman