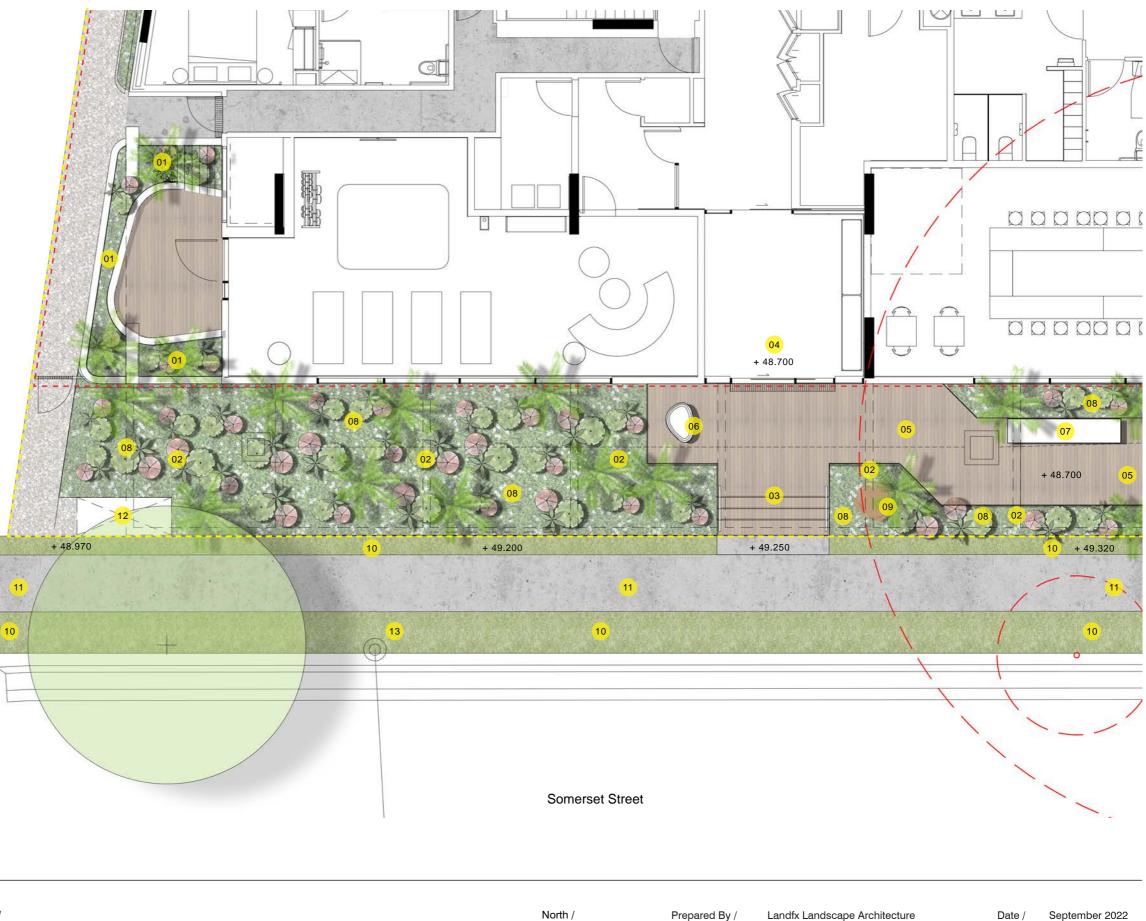

### Landscape Plan - Ground 4

- 01 New footpath Refer Engineer
- 02 Booster Refer Engineer
- 03 Proposed direct step entry
- 04 Main building entry (Ground floor entry to building)
- 05 Organic entry seating element
- 06 Timber boardwalk
- 07 Timber boardwalk ramp
- 08 Concrete stairs (Architects)
- 09 Seat with backrest
- 10 Deep soil planting
- 11 Planting on podium
- 12 Turf verge (Public domain)
- 13 Buffer planting to Eastern Boundary
- 14 Bicycle parking
- 15 Proposed crossover Refer Civil
- 16 Driveway down to basement parking
- 17 Egress stairs from basement
- 18 Egress path
- 19 Water tanks
- <sup>20</sup> Substation. Refer Engineer
- 21 Existing Power Poles Refer Engineer
- Property Boundary
- **Basement Outline**

 
 | | | | |
 | | | |
 | | |
 | |
 | |
 | |
 | |

 0
 2
 4
 6
 8
 101
SCALE 1:200 @ A3

LNNJFX

LANDSCAPE ARCHITECTURE

+ 48.970

28-32 SOMERSET ST, KINGSWOOD NSW 2750

01

+ 49.200

21

North /

C C

010

RL 48.700

+ 48.700

+ 48.700

+ 49.400

01

12

Prepared By / Client / Architect

1:20

+ 49.460

RL 48.500

LANDSCAPE DA 2

Somerset Street

04

+ 48.700

+ 49.250

12

000000000000000

0000000

+ 49.320

Boston Global Rothelowman