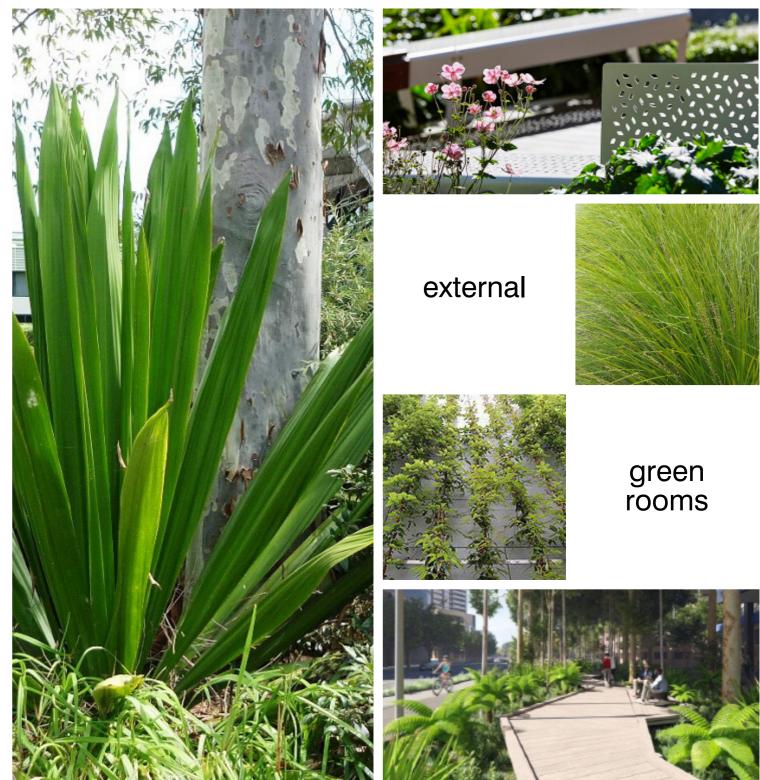

### **Design Statement**

Maximising a green front along Somerset Street while at the same time being able to use and enjoy the space was paramount to our design direction.

An outdoor green room consisting of mid and under story planting beneath a densely planted green structure will be enjoyed visually from the street and also from within the building. A meandering permeable mesh path connecting to multiple seating and breakout nodes and various entry / exit points along the facade will encourage visitors to enjoy both the indoor and outdoor space this design offers.